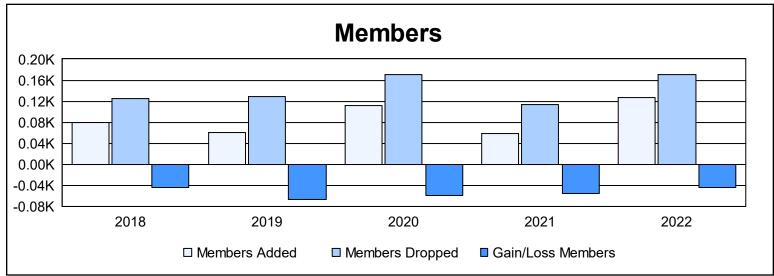

District 39 W As of June 2022 Cumulative

| Year      | New<br>Clubs | Dropped<br>Clubs | Gain/<br>Loss<br>Clubs | New<br>Members | Charter<br>Members | Reinstate<br>Members | Transfer<br>Members | Total<br>Member<br>Added | Total<br>Members<br>Dropped | Gain/<br>Loss<br>Members |
|-----------|--------------|------------------|------------------------|----------------|--------------------|----------------------|---------------------|--------------------------|-----------------------------|--------------------------|
| 2017-2018 | 0            | 0                | 0                      | 67             | 2                  | 6                    | 4                   | 79                       | 124                         | -45                      |
| 2018-2019 | 0            | 2                | -2                     | 53             | 2                  | 4                    | 2                   | 61                       | 128                         | -67                      |
| 2019-2020 | 0            | 2                | -2                     | 78             | 8                  | 13                   | 12                  | 111                      | 170                         | -59                      |
| 2020-2021 | 0            | 3                | -3                     | 38             | 1                  | 11                   | 8                   | 58                       | 113                         | -55                      |
| 2021-2022 | 0            | 2                | -2                     | 123            | 0                  | 3                    | 1                   | 127                      | 171                         | -44                      |
| Average   | 0            | 2                | -2                     | 72             | 3                  | 7                    | 5                   | 87                       | 141                         | -54                      |