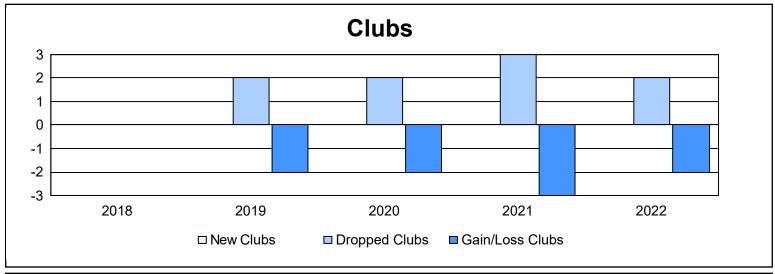

District 39 W As of June 2022 Cumulative

| Year      | New<br>Clubs | Dropped<br>Clubs | Gain/<br>Loss<br>Clubs | New<br>Members | Charter<br>Members | Reinstate<br>Members | Transfer<br>Members | Total<br>Member<br>Added | Total<br>Members<br>Dropped | Gain/<br>Loss<br>Members |
|-----------|--------------|------------------|------------------------|----------------|--------------------|----------------------|---------------------|--------------------------|-----------------------------|--------------------------|
| 2017-2018 | 0            | 0                | 0                      | 67             | 2                  | 6                    | 4                   | 79                       | 124                         | -45                      |
| 2018-2019 | 0            | 2                | -2                     | 53             | 2                  | 4                    | 2                   | 61                       | 128                         | -67                      |
| 2019-2020 | 0            | 2                | -2                     | 78             | 8                  | 13                   | 12                  | 111                      | 170                         | -59                      |
| 2020-2021 | 0            | 3                | -3                     | 38             | 1                  | 11                   | 8                   | 58                       | 113                         | -55                      |
| 2021-2022 | 0            | 2                | -2                     | 123            | 0                  | 3                    | 1                   | 127                      | 171                         | -44                      |
| Average   | 0            | 2                | -2                     | 72             | 3                  | 7                    | 5                   | 87                       | 141                         | -54                      |